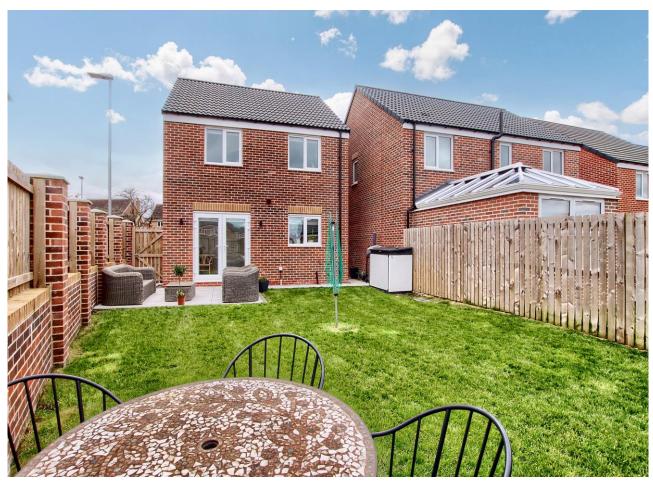

Spacious 'Master' bedroom with ensuite

Packed with extras and upgrades from new

£240,000

Multi-Award Wining

SALES & LETTINGS

Sitting proudly on this enviable corner plot, enjoying a pleasant outlook onto greenery, moments from attractive walks along 'The Dene', whilst boasting a generous rear garden, drive and garage. The external aspects are certainly an important feature this impressive property, but the internal qualities should not be overlooked.

Especially stylish and well presented, internal inspection is highly recommended, as this is a fine example of its kind. The spacious ground floor delivers an entrance hall, cloakroom/WC, Independent lounge and superb open-plan kitchen/diner, with utility off. The first floor brings three great bedrooms, 'Master' with modern ensuite, and separate, fantastic family bathroom. Packed with extras and upgrades from new, Ingleby Homes recommended.