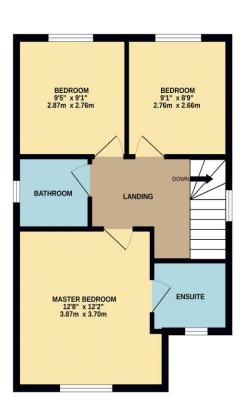

Especially stylish and well presented, internal inspection is highly recommended, as this is a fine example of its kind. The spacious ground floor delivers an entrance hall, cloakroom/WC, Independent lounge and superb open-plan kitchen/diner, with utility off. The first floor brings three great bedrooms, 'Master' with modern ensuite, and separate, fantastic family bathroom. Packed with extras and upgrades from new, Ingleby Homes recommended.

> **GROUND FLOOR** 1ST FLOOR