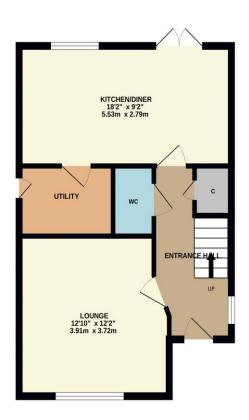

Especially stylish and well presented, internal inspection is highly recommended, as this is a fine example of its kind. The spacious ground floor delivers an entrance hall, cloakroom/WC, Independent lounge and superb open-plan kitchen/diner, with utility off. The first floor brings three great bedrooms, 'Master' with modern ensuite, and separate, fantastic family bathroom. Packed with extras and upgrades from new, Ingleby Homes recommended.

> **GROUND FLOOR** 1ST FLOOR