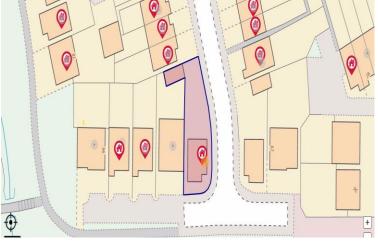

Spacious 'Master' bedroom with ensuite

Packed with extras and upgrades from new

£240,000

Multi-Award Wining

SALES & LETTINGS

Sitting proudly on this enviable corner plot, enjoying a pleasant outlook onto greenery, moments from attractive walks along 'The Dene', whilst boasting a generous rear garden, drive and garage. The external aspects are certainly an important feature this impressive property, but the internal qualities should not be overlooked.